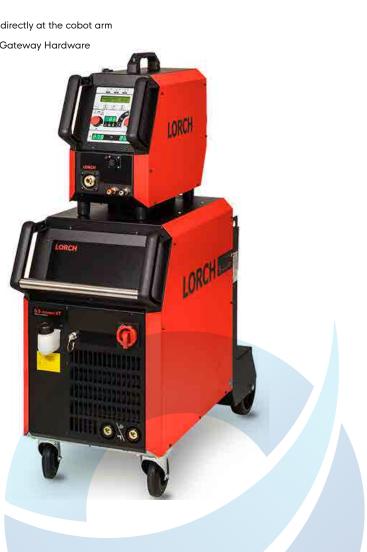

#### What's in the box?

Welding package with Cobot UR10e (with 1 year manufacturer warranty), V30 AC/DC, LTR 350 HPT torch system, multifunction flange, full feature cobotronic.

MIG-MAG welding power source incl. Full Process and seperate wire feed system

Digital data documentation and analysis, incl. LCG 2.1 Gateway Hardware