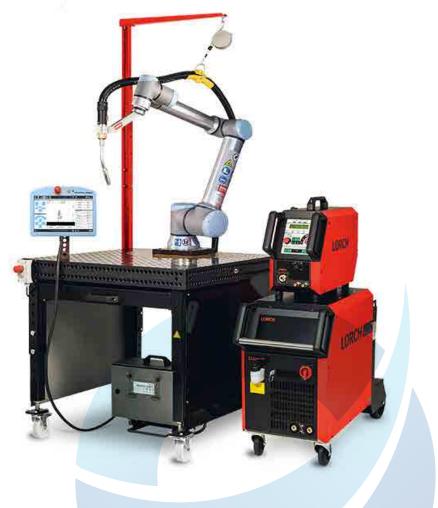

#### What's in the box?

Welding package with Cobot UR10e (with 1 year manufacturer warranty), V30 AC/DC, LTR 350 HPT torch system, multifunction flange, full feature cobotronic.

MIG-MAG welding power source incl. Full Process and seperate wire feed system

Complete torch system (Torch neck LMR 450 W (22,5°)) incl. 3,5m hose package

UR10e holder for the welding torch

Balancer for the hose of the torch

Multi-functional flange for operating and programming directly at the cobot arm