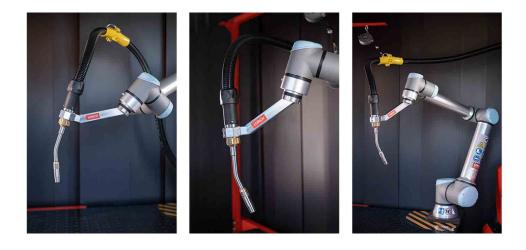

Complete torch system (Torch neck LMR 450 W (22,5°)) incl. 3,5m hose package

UR10e holder for the welding torch

Balancer for the hose of the torch

Multi-functional flange for operating and programming directly at the cobot arm