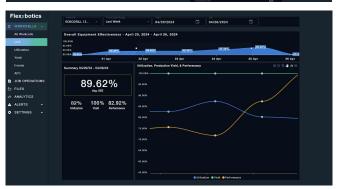

Previous Project Outcomes

- 58.3% Capacity Increase
- 10:1 Machine-to-Man Ratio
- Reduced job change-over time from over an hour to under 10 minutes
- 100% of parts inspected with failure classifications and nonconformance sorting
- In-line Inspection for Closed-Loop Quality resulting in Higher Yields