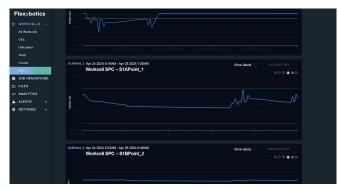

Previous Project Outcomes

- 58.3% Capacity Increase
- 10:1 Machine-to-Man Ratio
- Reduced job change-over time from over an hour to under 10 minutes
- 100% of parts inspected with failure classifications and nonconformance sorting
- In-line Inspection for Closed-Loop Quality resulting in Higher Yields