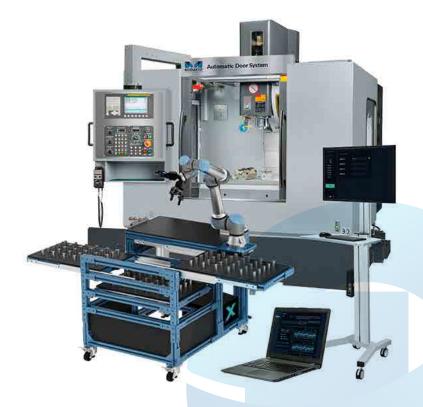

#### What's in the box?

• Flexxbotics Solution includes:

Flexxbotics Edge Device

Flexxbotics Machine Interface Hardware

Flexxbotics Reference Offset Tool

Flexxbotics Software Solution

• Additional Hardware as needed for specific project design

UR Cobot (optional if needed, if already have then can use existing)

Mobile Cart (optional based on design)

In-Feed/Out-Feed trays (optional based on design)

Auto Vice/Chuck (optional based on design)

Gripper & Fingers (optional based on design)

Autodoor (optional based on design)