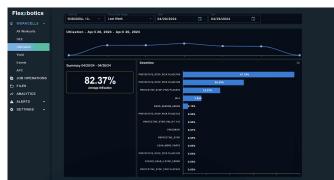

Previous Project Outcomes

- 58.3% Capacity Increase
- 10:1 Machine-to-Man Ratio
- Reduced job change-over time from over an hour to under 10 minutes
- 100% of parts inspected with failure classifications and nonconformance sorting
- In-line Inspection for Closed-Loop Quality resulting in Higher Yields