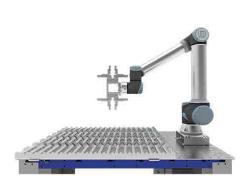

## VersaBuilt Robotics

The Lathe Automation System is a complete pre-programmed and pre-integrated automation solution that allows new parts to be introduced to the automation system without a third-party integrator.

## **Features:**

- VersaCart Robot Cart with Visual Infeed System
- DuoGripper
- VersaBuilt System Controller
- All pneumatic valving and air lines
- One-on-one training for operators and machinists
- Detailed Instructions and online videos
- VersaBuilt Support Team to ensure your success

## **Specifications:**

Software version required

UR e-Series needs Polyscope 5.10+

Dependencies

Compressed Air

Dimensions

With Robot: L: 62" W: 38" H: 60" ~700lbs Without: L: 62" W: 38" H: 42" ~500lbs

What's in the box?