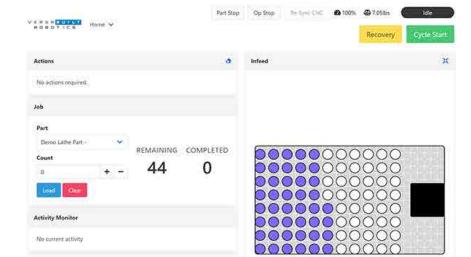

## **Features:**

- VersaCart Robot Cart with Visual Infeed System
- DuoGripper
- VersaBuilt System Controller
- All pneumatic valving and air lines
- One-on-one training for operators and machinists
- Detailed Instructions and online videos
- VersaBuilt Support Team to ensure your success