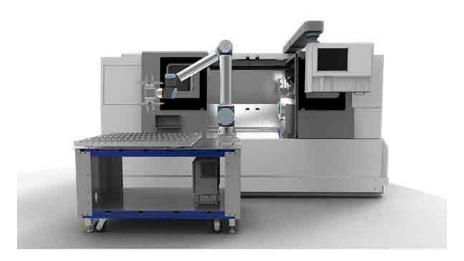

## VersaBuilt Robotics

The Lathe Automation System is a complete pre-programmed and pre-integrated automation solution that allows new parts to be introduced to the automation system without a third-party integrator.

## **Features:**

- VersaCart Robot Cart with Visual Infeed System
- DuoGripper
- VersaBuilt System Controller
- All pneumatic valving and air lines
- One-on-one training for operators and machinists
- Detailed Instructions and online videos
- VersaBuilt Support Team to ensure your success