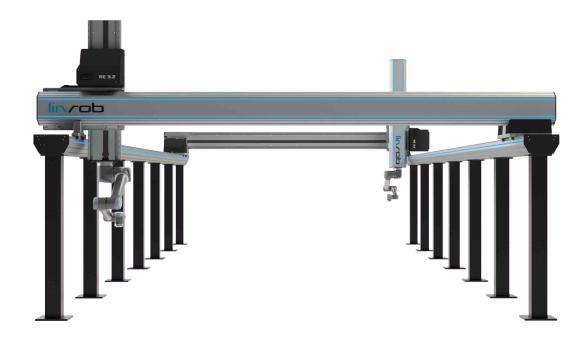

# **Linrob Range Extender**

# Linrob Automation GmbH

Each linrob range extender extends the working volume of each UR-cobot many times over - whether one, two or three-dimensional. The cobot does not lose any of its precision and ease of use. Each linrob is just as quick and easy to operate as the cobot itself. It doesn't matter whether your 7th axis is mounted on the floor, the wall or the ceiling - each linrob always adapts to your needs.

#### Dimensions

The dimensions of our linear robots depend on the requested

An RE3 has a width of 330mm and a length of at least 2000mm.

An RE2 has a width of 200mm and a minimum length of 2000mm.