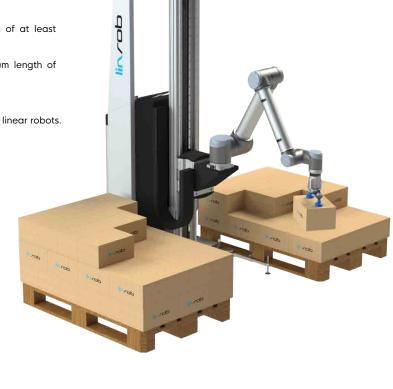

# Linrob Automation GmbH

Each linrob range extender extends the working volume of each UR-cobot many times over - whether one, two or three-dimensional. The cobot does not lose any of its precision and ease of use. Each linrob is just as quick and easy to operate as the cobot itself. It doesn't matter whether your 7th axis is mounted on the floor, the wall or the ceiling - each linrob always adapts to your needs.

Thanks to the URCap, every combination of your linear robot can be taught and programmed directly from the UR's control panel. Simply place any UR on one of our linear robots and get started right away. It is suitable for all UR robot models - from UR3e up to UR30.