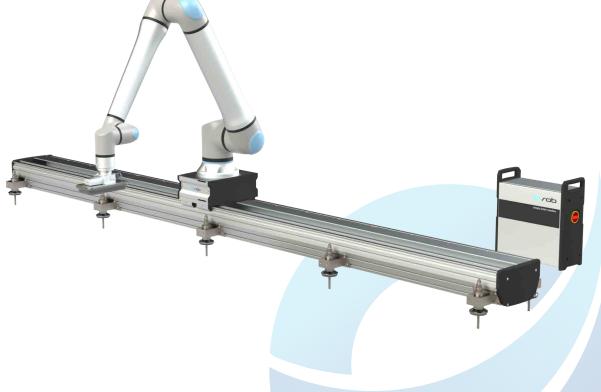

# Linrob Automation GmbH

Each linrob range extender extends the working volume of each UR-cobot many times over - whether one, two or three-dimensional. The cobot does not lose any of its precision and ease of use. Each linrob is just as quick and easy to operate as the cobot itself. It doesn't matter whether your 7th axis is mounted on the floor, the wall or the ceiling - each linrob always adapts to your needs.

Thanks to the URCap, every combination of your linear robot can be taught and programmed directly from the UR's control panel. Simply place any UR on one of our linear robots and get started right away. It is suitable for all UR robot models - from UR3e up to UR30.

#### Dimensions

The dimensions of our linear robots depend on the requested

An RE3 has a width of 330mm and a length of at least 2000mm.

An RE2 has a width of 200mm and a minimum length of 2000mm.